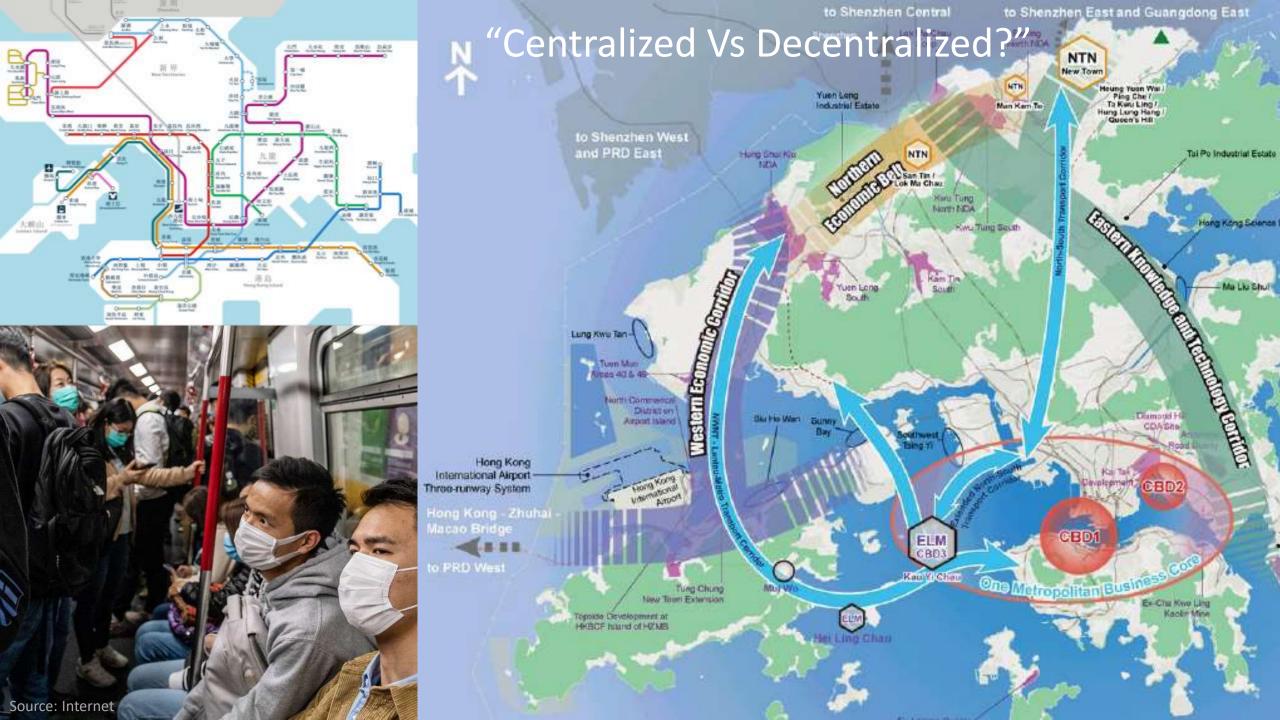

## Commuting

// Travel by themselves – enhance connectivity, alternate transport mode

Source: Internet

## Commuting

- // Travel by themselves
- // Walkability pleasant to WALK and place to REST

Source: Internet

Source: Internet

"Car - Centric Vs People - Centric?"