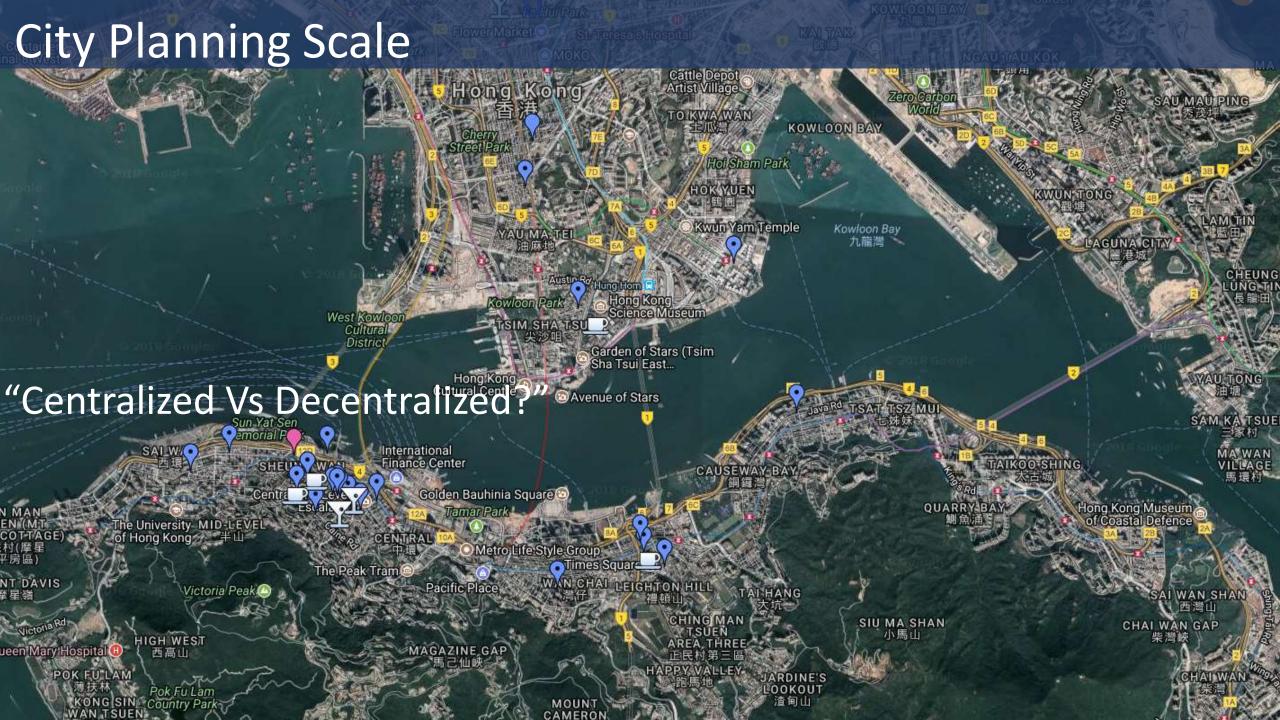

## Commuting

// Travel by themselves – enhance connectivity, alternate transport mode

Source: Internet

## Commuting

- // Travel by themselves
- // Walkability pleasant to WALK and place to REST

Source: Internet

Source: Internet

"Car - Centric Vs People - Centric?"