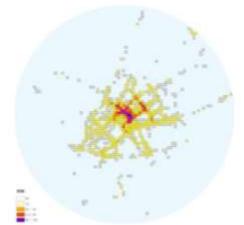

## Commuting

// Travel by themselves – enhance connectivity, alternate transport mode

Source: Internet

## Commuting

- // Travel by themselves
- // Walkability pleasant to WALK and place to REST

Source: Internet

Source: Internet

"Car - Centric Vs People - Centric?"