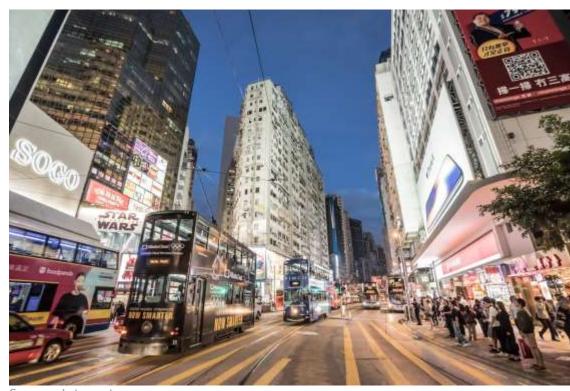

## Commuting

// Travel by themselves – enhance connectivity, alternate transport mode

Source: Internet