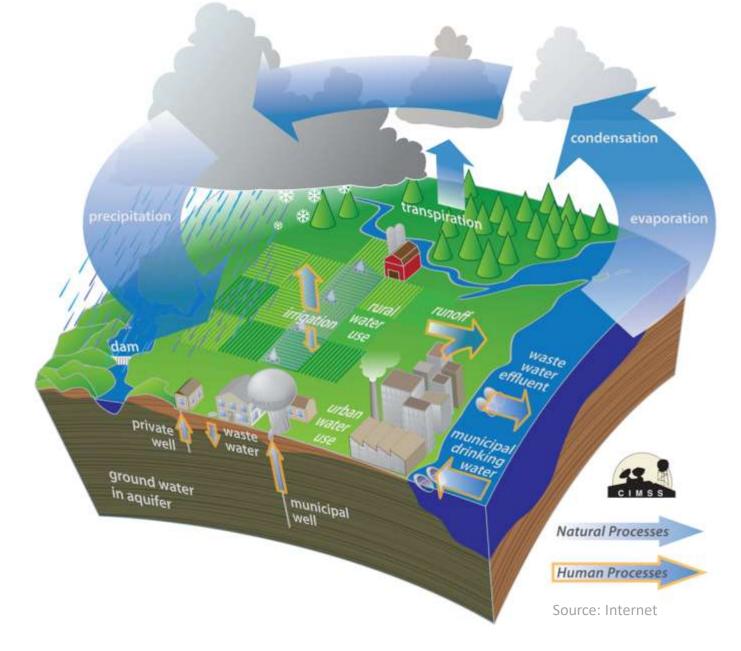

#### Challenge

In Ethiopia major health problems are caused by the spread of diseases perpetuated by the lock of clean water and sanitation systems. Often contaminated by human and animal waste, water quality is severely poor. The impact of tainted water on the health of communities is significant.